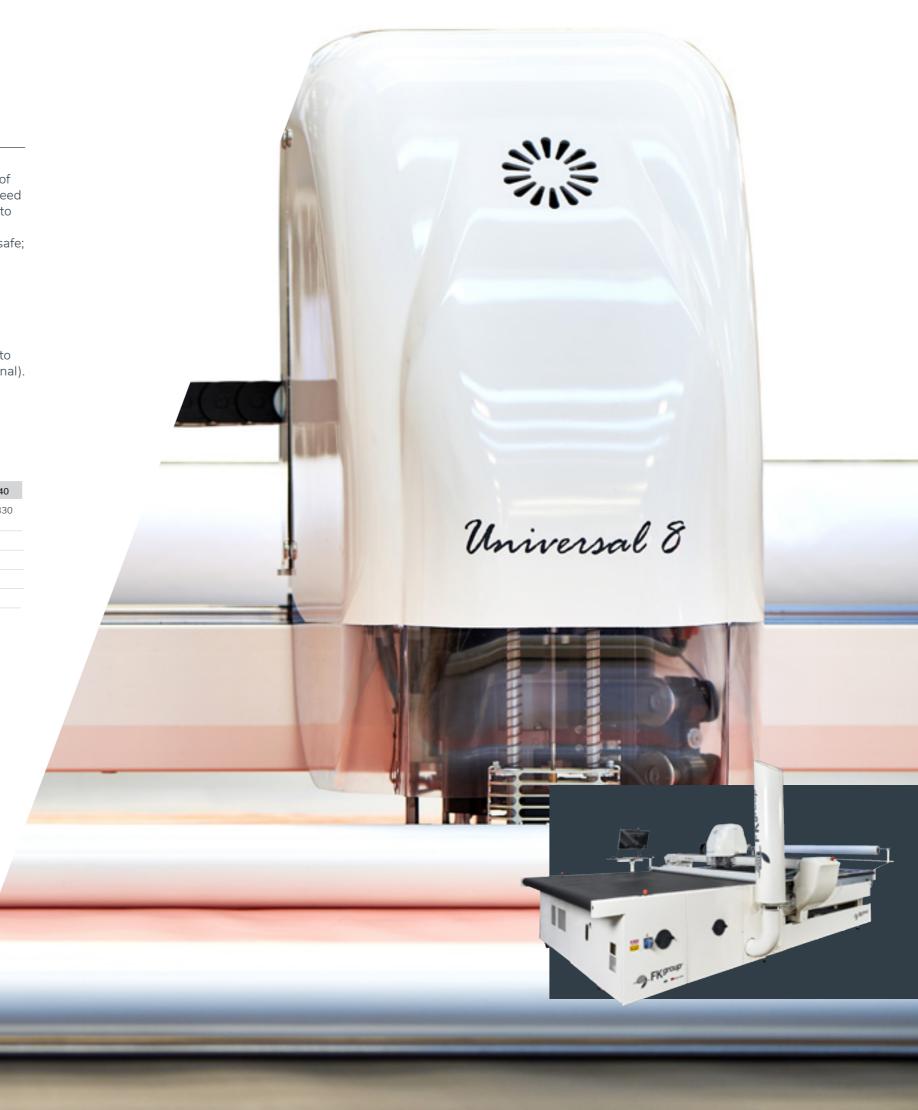

## Universal

Automatic conveyor cutting system offering the choice of **6-8-9cm** cutting head for all types of production. Universal is a new project capable of accelerating working cycles through both speed and productivity, applying a mix of technical characteristics and innovative materials enabling to reach cutting performances never achieved before.

## Average power consumption 6.3kW

| Working Area (cm)                    | 180 x 170          | 200 x 170          | 220 x 170          | 180 x 240            | 200 x 240            | 220 x 240            |
|--------------------------------------|--------------------|--------------------|--------------------|----------------------|----------------------|----------------------|
| Overall dimensions<br>L x W x H (cm) | 470 x 290<br>x 220 | 470 x 310<br>x 220 | 470 x 330<br>x 220 | 592,3 × 290<br>× 220 | 592,3 x 310<br>x 220 | 592,3 x 330<br>x 220 |
| Weight (Kg)                          | 2880               | 2960               | 3040               | 3220                 | 3300                 | 3380                 |
| Installed Power (kW)                 | 15                 |                    |                    |                      |                      |                      |
| Average Consumption (kW)             | 5,9                | 5,9                | 5,9                | 6,3                  | 6,3                  | 6,3                  |
| Power supply Tension                 | 400V±10%           |                    |                    |                      |                      |                      |
| Max compressed lay height (cm)       | 6-8-9              |                    |                    |                      |                      |                      |