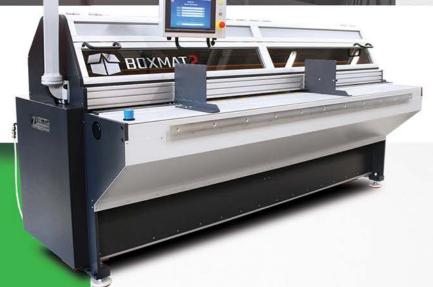

## Semi-Automatic ALL-IN-ONE BOX MAKING MACHINE

The Boxmat 2 is an economical and versatile machine designed for short-run box production while offering an excellent price to performance ratio.

The Boxmat 2 is a box maker specially designed for the production of short to medium runs of RSC corrugated boxes. With less than 60 seconds setup time, the machine can make boxes of virtually any size and style from regular small boxes to large wraps and pallet boxes.

The Boxmat 2 is designed for companies requiring in-house production of corrugated boxes and the flexibility of a quick box size change. Slitting, creasing, removing excess board and glue flaps are all done in one pass on one compact machine without the need for additional modules. The Boxmat 2 makes boxes out of single or double-wall corrugated cardboard.

## **Features and Benefits**

- Up to 700 boxes per hour
- 12" touch screen control panel
- Precise one-step formatting of boards (width)
- · Handles corrugated boards up to 29" in length
- 2 creasing (scoring) wheels and 3 cutting knives
- Soft grip rolls for board linear movement control Surface encoder
- Slotting, bi-directional creasing/scoring and excess board removal, all in one cycle
- One integrated assembly for slotting, cutting and creasing for eliminating production errors
- Fast machine setup with touch screen HMI and preprogrammed FEFCO styles or Free Style mode
- Longitudinal creasing function
- 2 longitudinal cutting knives, 2 creasing wheels and ability to use creasing/scoring wheels in different shapes
- · Eco-friendly low energy power supply
- · Setup functions, FEFCO styles.
- Built in secure VPN connection for HMI allowing remote calibration and update