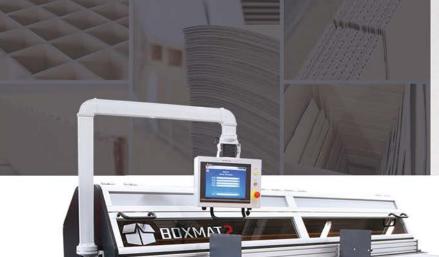

## Semi-Automatic ALL-IN-ONE BOX MAKING MACHINE

The Boxmat 2 is an economical and versatile machine designed for short-run box production while offering an excellent price to performance ratio.

The Boxmat 2 is a box maker specially designed for the production of short to medium runs of RSC corrugated boxes. With less than 60 seconds setup time, the machine can make boxes of virtually any size and style from regular small boxes to large wraps and pallet boxes.

The Boxmat 2 is designed for companies requiring in-house production of corrugated boxes and the flexibility of a quick box size change. Slitting, creasing, removing excess board and glue flaps are all done in one pass on one compact machine without the need for additional modules. The Boxmat 2 makes boxes out of single or double-wall corrugated cardboard.

## **Features and Benefits**

- Up to 700 boxes per hour
- 12" touch screen control panel
- Precise one-step formatting of boards (width)
- · Handles corrugated boards up to 29" in length
- 2 creasing (scoring) wheels and 3 cutting knives
- Soft grip rolls for board linear movement control Surface encoder
- Slotting, bi-directional creasing/scoring and excess board removal, all in one cycle
- One integrated assembly for slotting, cutting and creasing for eliminating production errors
- Fast machine setup with touch screen HMI and preprogrammed FEFCO styles or Free Style mode
- Longitudinal creasing function
- 2 longitudinal cutting knives, 2 creasing wheels and ability to use creasing/scoring wheels in different shapes
- · Eco-friendly low energy power supply
- · Setup functions, FEFCO styles.
- Built in secure VPN connection for HMI allowing remote calibration and update