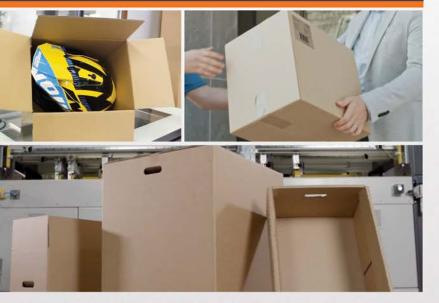

## Semi-Automatic ALL-IN-ONE BOX MAKING MACHINE

The Boxmat 2 is an economical and versatile machine designed for short-run box production while offering an excellent price to performance ratio.

The Boxmat 2 is a box maker specially designed for the production of short to medium runs of RSC corrugated boxes. With less than 60 seconds setup time, the machine can make boxes of virtually any size and style from regular small boxes to large wraps and pallet boxes.

The Boxmat 2 is designed for companies requiring in-house production of corrugated boxes and the flexibility of a quick box size change. Slitting, creasing, removing excess board and glue flaps are all done in one pass on one compact machine without the need for additional modules. The Boxmat 2 makes boxes out of single or double-wall corrugated cardboard.