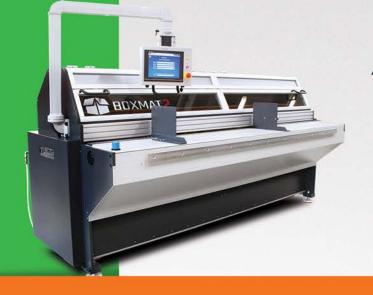

## Semi-Automatic ALL-IN-ONE BOX MAKING MACHINE

The Boxmat 2 is an economical and versatile machine designed for short-run box production while offering an excellent price to performance ratio.

The Boxmat 2 is a box maker specially designed for the production of short to medium runs of RSC corrugated boxes. With less than 60 seconds setup time, the machine can make boxes of virtually any size and style from regular small boxes to large wraps and pallet boxes.

The Boxmat 2 is designed for companies requiring in-house production of corrugated boxes and the flexibility of a quick box size change. Slitting, creasing, removing excess board and glue flaps are all done in one pass on one compact machine without the need for additional modules. The Boxmat 2 makes boxes out of single or double-wall corrugated cardboard.

## **Features and Benefits**

- Up to 700 boxes per hour
- 12" touch screen control panel
- Precise one-step formatting of boards (width)
- · Handles corrugated boards up to 29" in length
- 2 creasing (scoring) wheels and 3 cutting knives
- Soft grip rolls for board linear movement control Surface encoder
- Slotting, bi-directional creasing/scoring and excess board removal, all in one cycle
- One integrated assembly for slotting, cutting and creasing for eliminating production errors
- Fast machine setup with touch screen HMI and preprogrammed FEFCO styles or Free Style mode
- Longitudinal creasing function
- 2 longitudinal cutting knives, 2 creasing wheels and ability to use creasing/scoring wheels in different shapes
- · Eco-friendly low energy power supply
- · Setup functions, FEFCO styles.
- Built in secure VPN connection for HMI allowing remote calibration and update