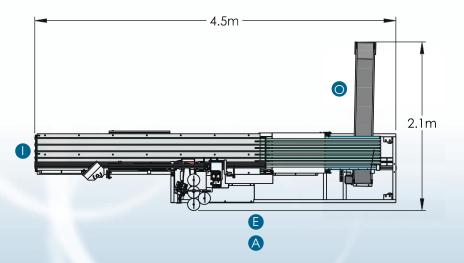

### Technical data

Output capacity: 13 - 15 shirt fronts per minute
Fabric width: Min: 15 cm Max: 60 cm

• Fabric length: Min: 15 cm Max: 100 cm

Power supply: 208 V - 3 phase - 50/60 Hz - 1.3 kW

Air consumption: 6 bar / 230 I/minNet weight: Approx. 600 kg

- Inlet
- Electrical connection
- Air connection
- Stacker outlet