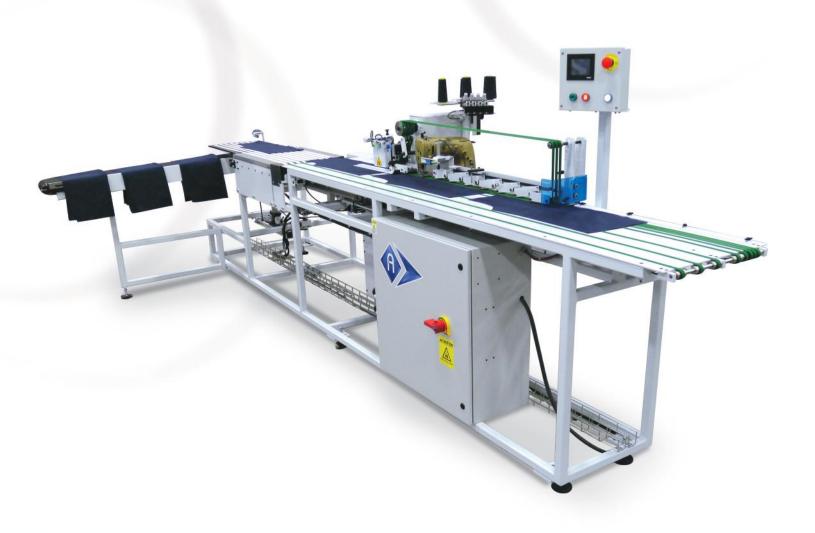

### **Description**

The operator will manually load the piece onto the conveyor that will transport it towards the sewing and hemming station. Once hemmed, the piece will be stacked on a bundle return conveyor.

#### **Features**

- Top and bottom AC drive conveyor
- Quick change hemming system
- Automatic thread break detection
- Able to hem shirt fronts, short sleeves and pockets
- Able to hem two-needle shirt plackets
- Multi-functional stacker
- Simple data programming with touch screen operator interface