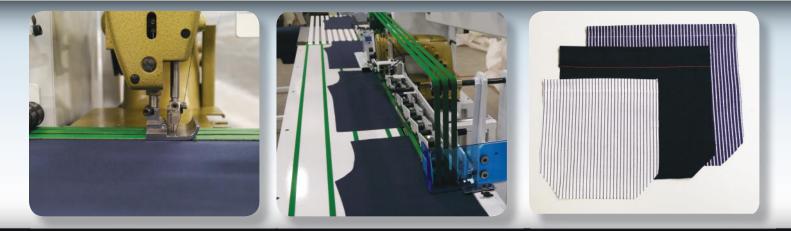

### **Description**

The operator will manually load the piece onto the conveyor that will transport it towards the sewing and hemming station. Once hemmed, the piece will be stacked on a bundle return conveyor.

#### **Features**

- Top and bottom AC drive conveyor
- Quick change hemming system
- Automatic thread break detection
- Able to hem shirt fronts, short sleeves and pockets
- Able to hem two-needle shirt plackets
- Multi-functional stacker
- Simple data programming with touch screen operator interface