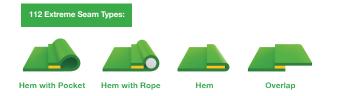

## Efficiency you care about. Performance you crave

The 112 Extreme is used to produce pool covers and sidewalls with its traveling head. This hot air welder is easy for the operator to use. With precision-controlled welding parameters and easy recall settings, the 112 Extreme hot air welding equipment is built to take production and efficiency to the next level.