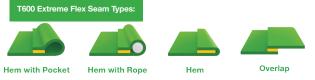

## Built for the toughest production demands

A flexible welding solution that utilizes hot wedge welding to meet your pool production needs. With its longer throat the T600 Extreme Flex can handle any size job.

Can handle any size job

Overlap

- Additional pullers for easier fabric handling
- Can weld PVC, PE, PU and many more