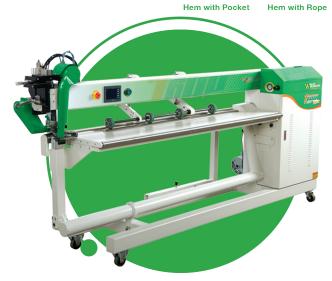

## Our most versatile welder

A flexible hot wedge or hot air welding solution for increased speeds, consistency and quality. The T300 Extreme Flex is our most universal welder with an unlimited array of seam types.

- Easy operation with touch screen and 25 memory settings
- Consistent and easy product construction
- Can weld PVC, PE, PU and many more