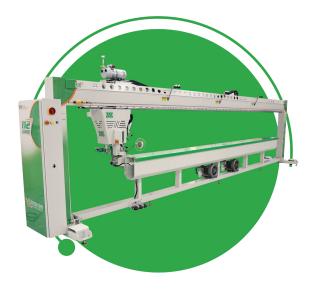

## Efficiency you care about. Performance you crave

The 112 Extreme is used to produce pool covers and sidewalls with its traveling head. This hot air welder is easy for the operator to use. With precision-controlled welding parameters and easy recall settings, the 112 Extreme hot air welding equipment is built to take production and efficiency to the next level.