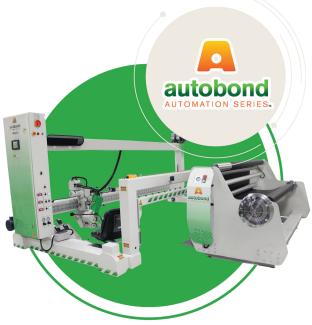

## Geomembrane liner and cover fabricator

The TG3600 series efficiently produces any size liner or cover and is designed to reduce excessive fabric handling. By using our exclusively designed welding and pulling system, the TG3600 will dramatically reduce labor and increase production. We will completely customize a complete welding system for you to meet your exact production needs.