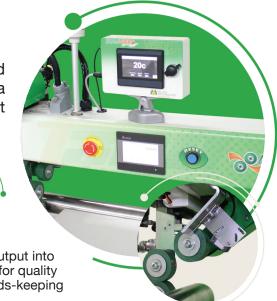

Captures monitored seam with individual measurement positions

Seam monitoring alarms to alert operators and for secondary spot checks

Consistent data output into CSV file thru USB for quality reporting and records-keeping