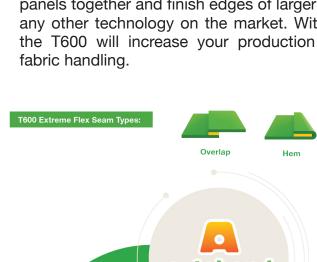

## Our most versatile welder

The T600 Extreme Flex will easily allow you to seam your panels together and finish edges of larger panels faster than any other technology on the market. With its longer throat the T600 will increase your production while decreasing fabric handling.