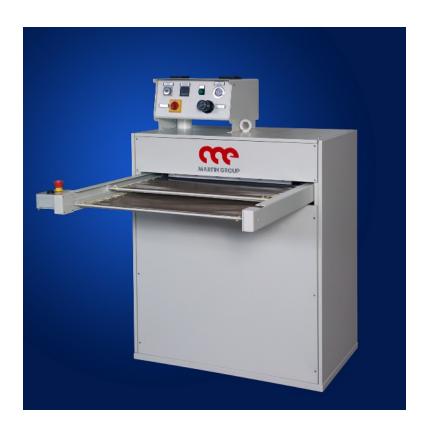

## **SH240-P - IDRAULIC Fusing machine**

This little plate fusing machine allow to fuse shirts collar and cuffs, Due to its very high power **IDRAULIC** pressure system up to 6 Kg./Sq.cm Gives you the possibility to cover an huge range of various productions also if Huge pressure is required.

- Electronic control of whole instruments
- High Pressure (Up to 6 Kg/cmq.) Which guarantees a very high quality even for heavier pructions
- Two working plates to avoid dead times

## **Application fields**

SHIRT FACTORY: SINGLE, DOUBLE, TRIPLE LAYER FUSING

**WORKING CLOTHES** 

GENERAL FUSING AND STRASS APPLICATION

| SH240-P<br>Technical Data |  |  |  |  |  |  |
|---------------------------|--|--|--|--|--|--|
|                           |  |  |  |  |  |  |

| Model   | Useful press area<br>Mm<br>(inch) | Working Plate | Idraulic<br>Pressure<br>Force | Electrical<br>Volt/Hz/Kw | Dimensions: LxWxH<br>Mm<br>(inch) | Weight<br>Kg<br>(lb) | Air<br>Consumption<br>I/min |
|---------|-----------------------------------|---------------|-------------------------------|--------------------------|-----------------------------------|----------------------|-----------------------------|
| SH240-P | 600X400<br>(24X16)                | 2             | 60 Newton                     | 3X 400/50-60/8<br>Kw/h 5 | 1200x920x1500<br>(47x36x59)       | 400<br>(881)         | NO                          |
|         |                                   |               |                               |                          |                                   |                      |                             |