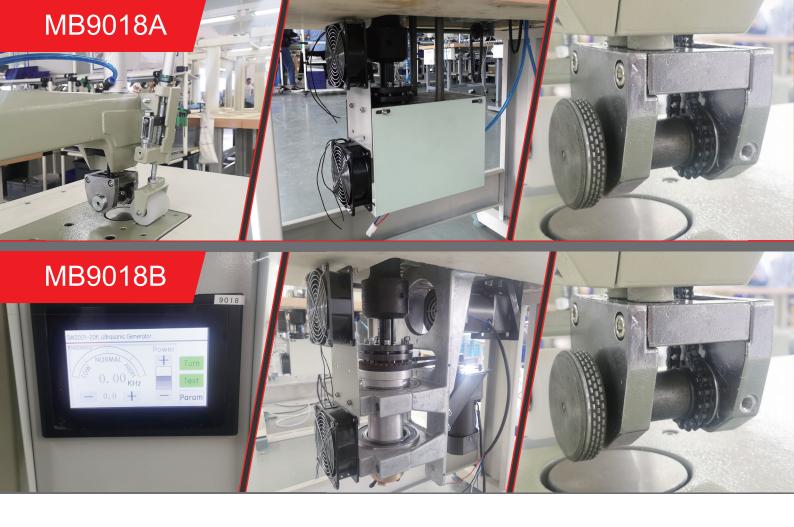

# MB9018A / MB9018B

#### **COMPARISION**

MB9018A is driven by single motor, can only work on straight seam sewing .

MB9018B is driven by double motor, can work on both armhole seam and straight seam sewing.