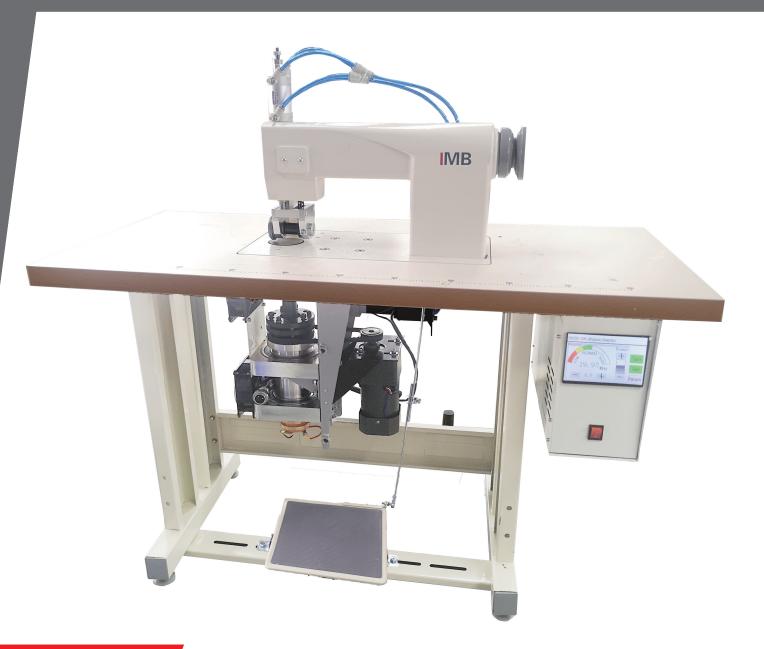

# MB9018A / MB9018B

#### **TECHNICAL DETAILS**

- Sewing head details: IMB HEAD
- Running speed: 0-80meter/ min
- Output power: 1500-2500W
- Power supply: 220 Volt, mono-phase 50/60 Hz Size and weight of the machine. 1270\*620\*1320mm (L\*W\*H) - 120Kg