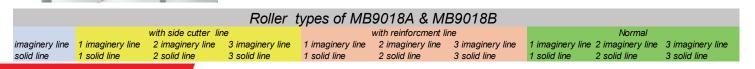

#### HIGHLIGHTS

- 1. Double motor speed adjustment
- 2. Horn rotations compatible with the sealing roller
- 3. Pneumatic roller lifting system

4. Suitable for variety of roller patterns(Machine equipped with one three discontinuous seam roller only , others optional) 5. Built-in PC chips and multi-circuit ultrasonic protection system ensuring the machine running guite durably and safely 6. Touch screen, Digital signal control , real-time frequency monitoring system, no ultrasonic wave break /disappearing issue . • Frequency : 20KHZ 7.Pedal controlled, sewing speed controlled by pedal pressure, which makes machine operation feeling same as normal sewing machine ,by this way it's very friendly for operator use.

#### **COMPARISION**

MB9018A is driven by single motor, can only work on straight seam sewing .

MB9018B is driven by double motor, can work on both armhole seam and straight seam sewing.