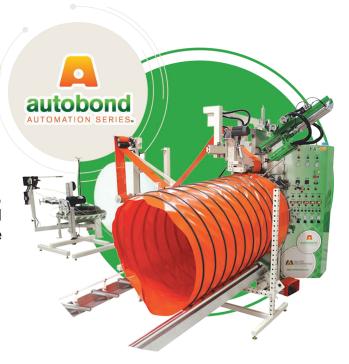

## Weld flexible, reinforced ducting or tubes

The FX100 is specifically designed to weld flexible, reinforced ducting or tubes. This machine will weld tubes from 2" to 48" diameter and can easily be configured to weld a wear strip to the outside.