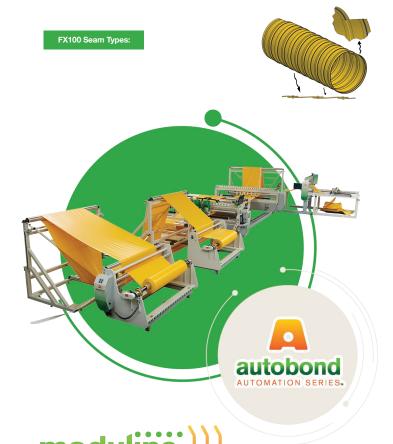

## Weld flexible, reinforced ducting or tubes

The FX100 is specifically designed to weld flexible, reinforced ducting or tubes. This machine will weld tubes from 2" to 48" diameter and can easily be configured to weld a wear strip to the outside.

## Fully automated ventilation system

This M100 is meant to weld several panels together, create a t-tape, apply to a tube, grommet and cut to length. This fully automated system will increase production and reduce labor.