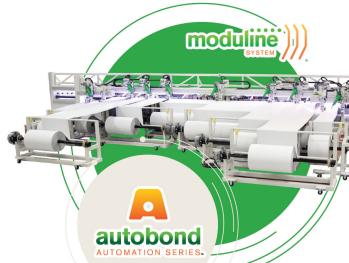

## MODULINE MULTIPLE ROLL

## Weld multiple layers simultaneously

The Moduline Multiple Roll System pulls fabric off multiple rolls and welds overlap seams and hems on both edges. The Moduline is built to fit your exact needs and will greatly increase production.

**Moduline Multiple Roll System Seam Type:** 