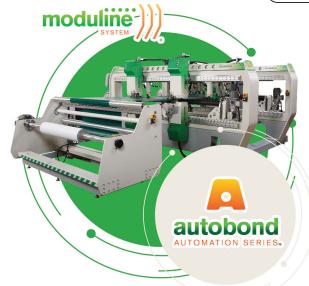

### MODULINE KEDER FINISHING

# Finish, grommet and keder all in one pass

The Moduline Keder is a completely automated production process. From overlaps and hems to grommets and keder, the Moduline will do all welding in one pass. It is able to cut your panels to specific lengths and will greatly increase production while decreasing labor costs.

**Moduline Seam Types:** 