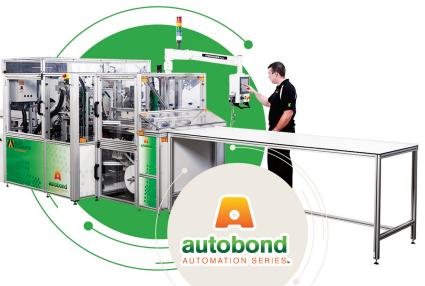

### *A*=51900

#### All-in-one finishing solution

It will quickly and efficiently finish products reducing your finishing bottlenecks. The AES1900 is designed with the capability to weld and grommet single panels or produce product off roll. Will weld and grommet 3x5 banners every 30 seconds