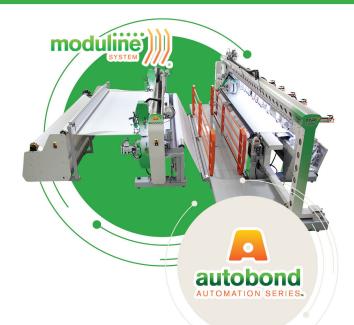

#### MODULINE BILLBOARD FINISHING

#### Finish all 4 sides of billboard or bulletin

This automated system is capable of finishing all four sides of your billboards with current poster board in 2 minutes or less! This system can also finish large 14ft x 48ft billboards