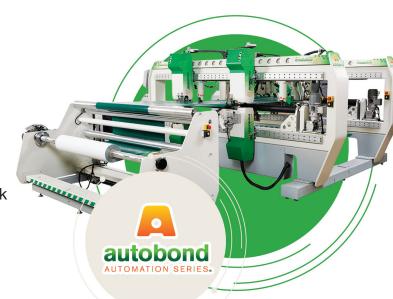

# *A*E51800

#### **Automated roll to ship finishing system**

The Automated Edge Seaming AES1800 is designed to automatically finish your rolled products. It will weld, grommet and cut your products eliminating excessive labor. The bottleneck of your work flow no longer has to be your finishing operation.