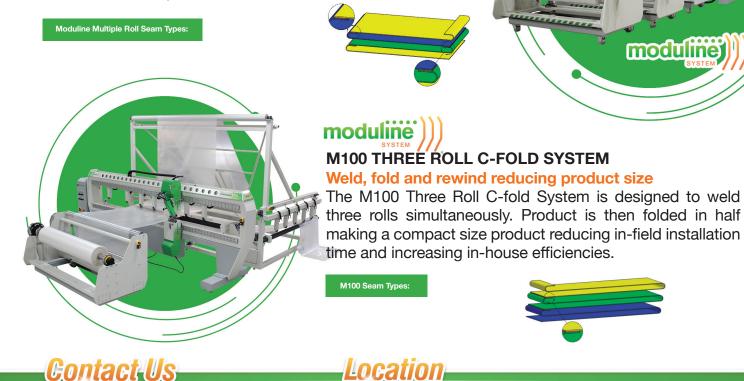

## MODULINE MULTIPLE ROLL SYSTEM

## Weld multiple layers simultaneously

The Moduline Multiple Roll System is used for the production of large covers or liners. This automated system welds rolls together. The unwinds, weld stations and rewinds increases efficiency by reducing the number of welds taking place outside the factory or in the field.