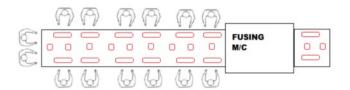

## **Double Feeding Belt (DFB)**

Double Feeding belt allow to increase the productivity. The system has 4 belts. First 2 belts on preparation start at double speed of fusing machine and transfer the parts on the second belts. This ensure to make free very fast the loading station.