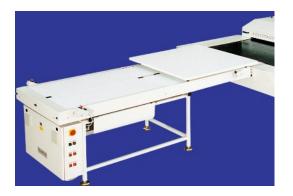

## **Double Feeding Belt (DFB)**

Double Feeding belt allow to increase the productivity. The system has 4 belts. First 2 belts on preparation start at double speed of fusing machine and transfer the parts on the second belts. This ensure to make free very fast the loading station.