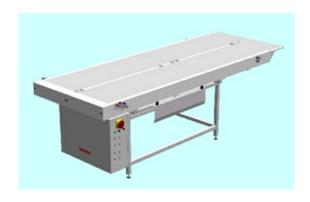

## Feeding belt (FB)

Standard feeding belt is 1400 mm lenght. Upon customer request we can produce This belt also 4200 mm lenght.

Start/Stop with pedal, and possibility to run syncronized with fusing machine. On standard feeding belt, possibility to work with 5 persons, 2 each side and 1 in front, and also 6 persons on wider fusing machines.