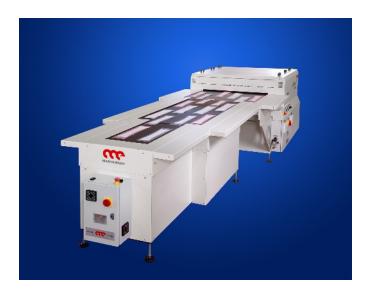

## Feeding belt (FB)

Standard feeding belt is 1400 mm lenght. Upon customer request we can produce This belt also 4200 mm lenght.

Start/Stop with pedal, and possibility to run syncronized with fusing machine. On standard feeding belt, possibility to work with 5 persons, 2 each side and 1 in front, and also 6 persons on wider fusing machines.