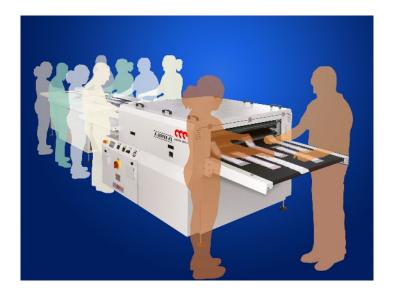

## Feeding belt (FB)

Standard feeding belt is 1400 mm lenght. Upon customer request we can produce This belt also 4200 mm lenght.

Start/Stop with pedal, and possibility to run syncronized with fusing machine. On standard feeding belt, possibility to work with 5 persons, 2 each side and 1 in front, and also 6 persons on wider fusing machines.