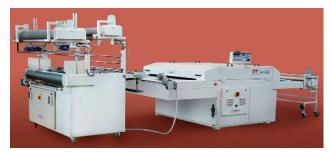

## Laminating System - LAMINATOR 1600/1800-2-3

Complete Laminating system can be applied to our OPEN TOP 1600-1800.

Our Laminating system can be equipped with: 3 Position Unwinding = FABRIC + FILM + FABRIC 2 Position Unwinding = FABRIC + INTERLINING

This system is the ideal accessory for the customers that require to fuse the whole roll of fabric with the whole roll of interlining, or double face producers. Machine has a meter/counter with automatic cut. The laminating system is equipped with a rewinding device that allow to collect fabric fused Up to 50 mm diameter.