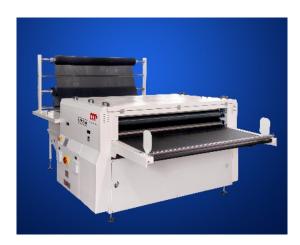

## Fully mechanical device SP1600

Version with simple mechanical bars and cones also available