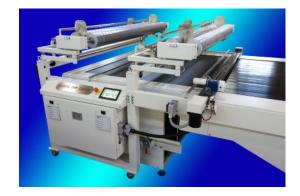

## Laminating System - LAMINATOR 1600/1800-2-3

Complete Laminating system can be applied to our OPEN TOP 1600-1800.

Our Laminating system can be equipped with: 3 Position Unwinding = FABRIC + FILM + FABRIC 2 Position Unwinding = FABRIC + INTERLINING

This system is the ideal accessory for the customers that require to fuse the whole roll of fabric with the whole roll of interlining, or double face producers. Machine has a meter/counter with automatic cut. The laminating system is equipped with a rewinding device that allow to collect fabric fused Up to 50 mm diameter.