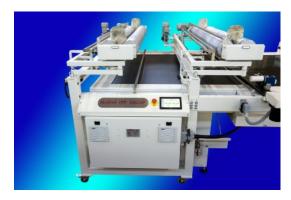

PEN TOP 1600-1800.







Our Laminating system can be equipped with: 3 Position Unwinding = FABRIC + FILM + FABRIC 2 Position Unwinding = FABRIC + INTERLINING

This system is the ideal accessory for the customers that require to fuse the whole roll of fabric with the whole roll of interlining, or double face producers. Machine has a meter/counter with automatic cut. The laminating system is equipped with a rewinding device that allow to collect fabric fused Up to 50 mm diameter.

## Decatising System + Fusing system SP1600 AD-BR/2 with 2 unwinding devices

The latest development of fabric producers require frequently a decatising procedure before fusing. Decatising procedure can be made also inside customer factory with a 1600 Open Top fusing machine equipped with our Decatising system.





## Fully mechanical device SP1600

Version with simple mechanical bars and cones also available