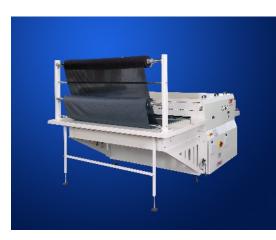

## Decatising System + Fusing system SP1600 AD-BR/2 with 2 unwinding devices

The latest development of fabric producers require frequently a decatising procedure before fusing. Decatising procedure can be made also inside customer factory with a 1600 Open Top fusing machine equipped with our Decatising system.