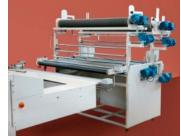

## Decatising System + Fusing system SP1600 AD-BR/2 with 2 unwinding devices

The latest development of fabric producers require frequently a decatising procedure before fusing. Decatising procedure can be made also inside customer factory with a 1600 Open Top fusing machine equipped with our Decatising system.