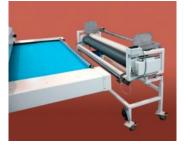

## Fully mechanical device SP1600

Version with simple mechanical bars and cones also available