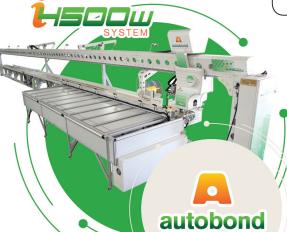

#### 14500

## Automated curtain producer weld horizontal/vertical

The I4500 is designed to weld all narrow webbings as well as wide reinforcement strips. This recipe driven curtain producer will enable your operator to easily finish your vertical webbing and seams effortlessly. All webbings are pre-fed, pre-cut and precisely positioned with no measuring.