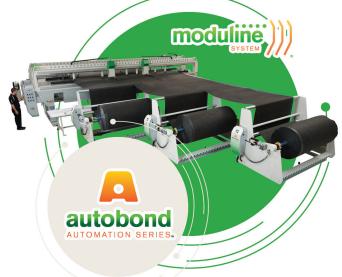

#### MODULINE

## Automated solution for any production process

Our Moduline System is designed for customers looking to increase business profits by automating their production. Designed specifically to meet any automation need while keeping your production and payback concerns in mind. This unique design enables you to select multiple automation options regardless of your production demands.

## Weld multiple layers simultaneously

The Moduline Multiple Roll System is used for the production of large covers, truck tarps and tarpaulins. This automated system welds large rolls together. The unwinds and welding stations will increase in-house efficiency and production output.

Moduline Multiple Roll System Seam Types: