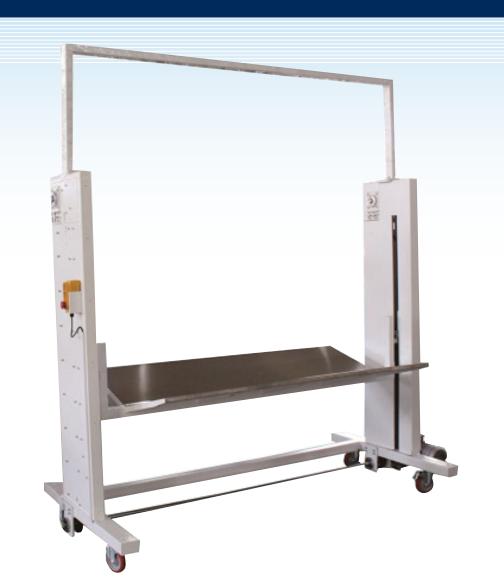

# Load Spreading Machines with Ease & Speed

The Eastman EFL-200 is an easy way to load fabric rolls to spreading machines with ease and speed.

#### **Features**

- Motor driving load single fabric roll to spreader
- · V-shape loading plate turns automatically when it reaches to up position; fabric roll drops into spreader's cradle easily
- Maximum load capacity up to 200kg (440lbs)
- · Floor level v-shape plate enables placing roll to plate easily