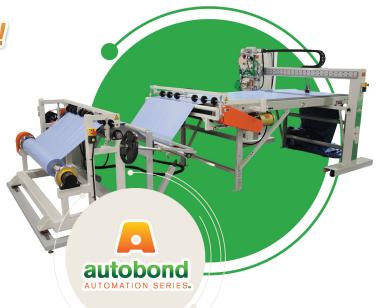

# 116 Pool Beading System

### Easily places pool beading

The 116 Pool Beading System is used to weld pool beading to the sidewalls of pools faster than any other option in the industry. The 116 Pool Beading can be easily set up to weld beading to the top or bottom of either side of the sidewall.

116 Pool Beading Seam Types: