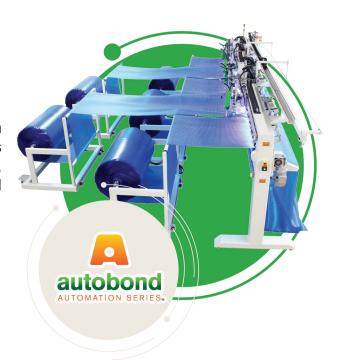

#### Weld multiple layers simultaneously

The M100 for pool covers is a fully automated system for producing pool covers. It will weld multiple panels together and is completely customizable. Once welded, pool covers can be cut to length reducing material handling and increasing production

M100 Pool Cover Seam Types: