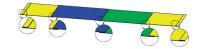

ndustry. The 116 Pool Beading can be easily set up to weld beading to the top or bottom of either side of the sidewall.



116 Pool Beading Seam Types:





# 118 Custom Sidewall Construction

## Apply bead and decorative panel to sidewall

This 118 Custom Sidewall Construction is customized to meet your pool configuration. It has been developed so you can now weld the pool wall to any pool border and apply the beading at the same time.

118 Custom Sidewall Seam Types:





#### Weld multiple layers simultaneously

The M100 for pool covers is a fully automated system for producing pool covers. It will weld multiple panels together and is completely customizable. Once welded, pool covers can be cut to length reducing material handling and increasing production

M100 Pool Cover Seam Types: