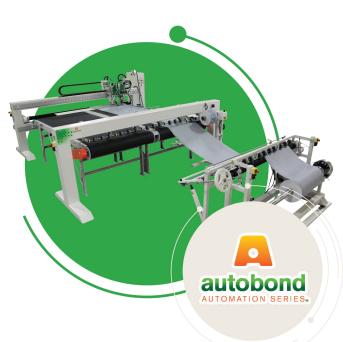

# 118 Custom Sidewall Construction

## Apply bead and decorative panel to sidewall

This 118 Custom Sidewall Construction is customized to meet your pool configuration. It has been developed so you can now weld the pool wall to any pool border and apply the beading at the same time.

118 Custom Sidewall Seam Types: